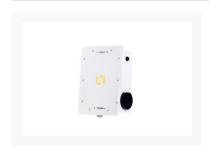

## **A-Z CHARGER CUBE Medium**

R2002

22 kW charger for electric cars, TYPE II connector. Included in the price is the AZ ROUTER 3F Master unit, which optimizes charging according to surpluses to the DS - wirelessly.

## **PRODUCT DESCRIPTION**

22 kW charger for electric cars, TYPE II connector. Included in the price is the AZ ROUTER 3F master unit, which optimizes charging according to surpluses to the DS - wirelessly.