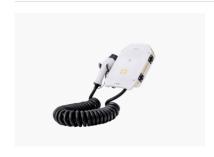

## **A-Z CHARGER CRYSTAL Medium**

R1002

22 kW charger for electric cars including power cable. Included in the price is the AZ ROUTER 3F Master unit, which optimizes charging according to surpluses to the DS - wirelessly.

## **PRODUCT DESCRIPTION**

22 kW charger for electric cars including power cable. Included in the price is the AZ ROUTER 3F Master unit, which optimizes charging according to surpluses to the DS - wirelessly.